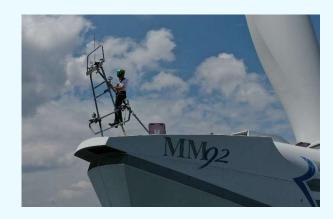

## **TLW WindSense** briefly summarised:

- Alignment measurement of your plant by attachment of a temporary measuring system
- Only supply voltage required, Internet and server connection through TLW
- High-precision measurement of wind direction using ultrasonic sensor technology
- Checking the wind alignment of the turbine and the correct northing
- Comparison with SCADA or plant data of the customer
- Detailed analysis and measurement report for documentation
- Installation and dismantling by TLW