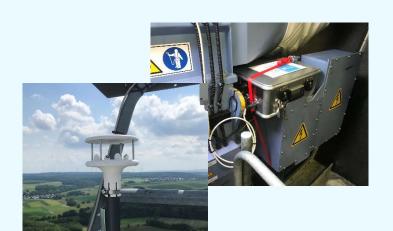

## **TLW WindSense** briefly summarised:

- Alignment measurement of your plant by attachment of a temporary measuring system
- Only supply voltage required, Internet and server connection through TLW
- High-precision measurement of wind direction using ultrasonic sensor technology
- Checking the wind alignment of the turbine and the correct northing
- Comparison with SCADA or plant data of the customer
- Detailed analysis and measurement report for documentation
- Installation and dismantling by TLW