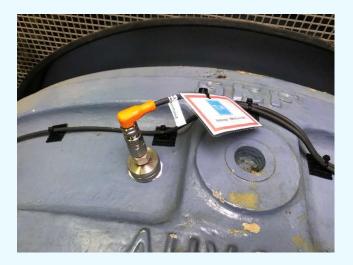

#### **TLW Condition Monitoring in brief:**

- Up to 8 measuring points on gearbox and bearings
- Only supply voltage required, Internet and server connection through TLW
- High-precision measurement of vibrations through precise sensor technology
- Direct connection to the control system from TLW
- Automatically generated messages with direct dispatch by e-mail
- Installation and setup by TLW

## Feel the pulse of the machine

Due to the adaptive and flexible design of the system, retrofitting is possible on almost all system types in just a few steps.