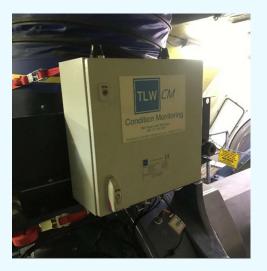

### **Condition Monitoring by TLW**

#### **TLW Condition Monitoring in brief:**

- Up to 8 measuring points on gearbox and bearings
- Only supply voltage required, Internet and server connection through TLW
- High-precision measurement of vibrations through precise sensor technology
- Direct connection to the control system from TLW
- Automatically generated messages with direct dispatch by e-mail
- Installation and setup by TLW